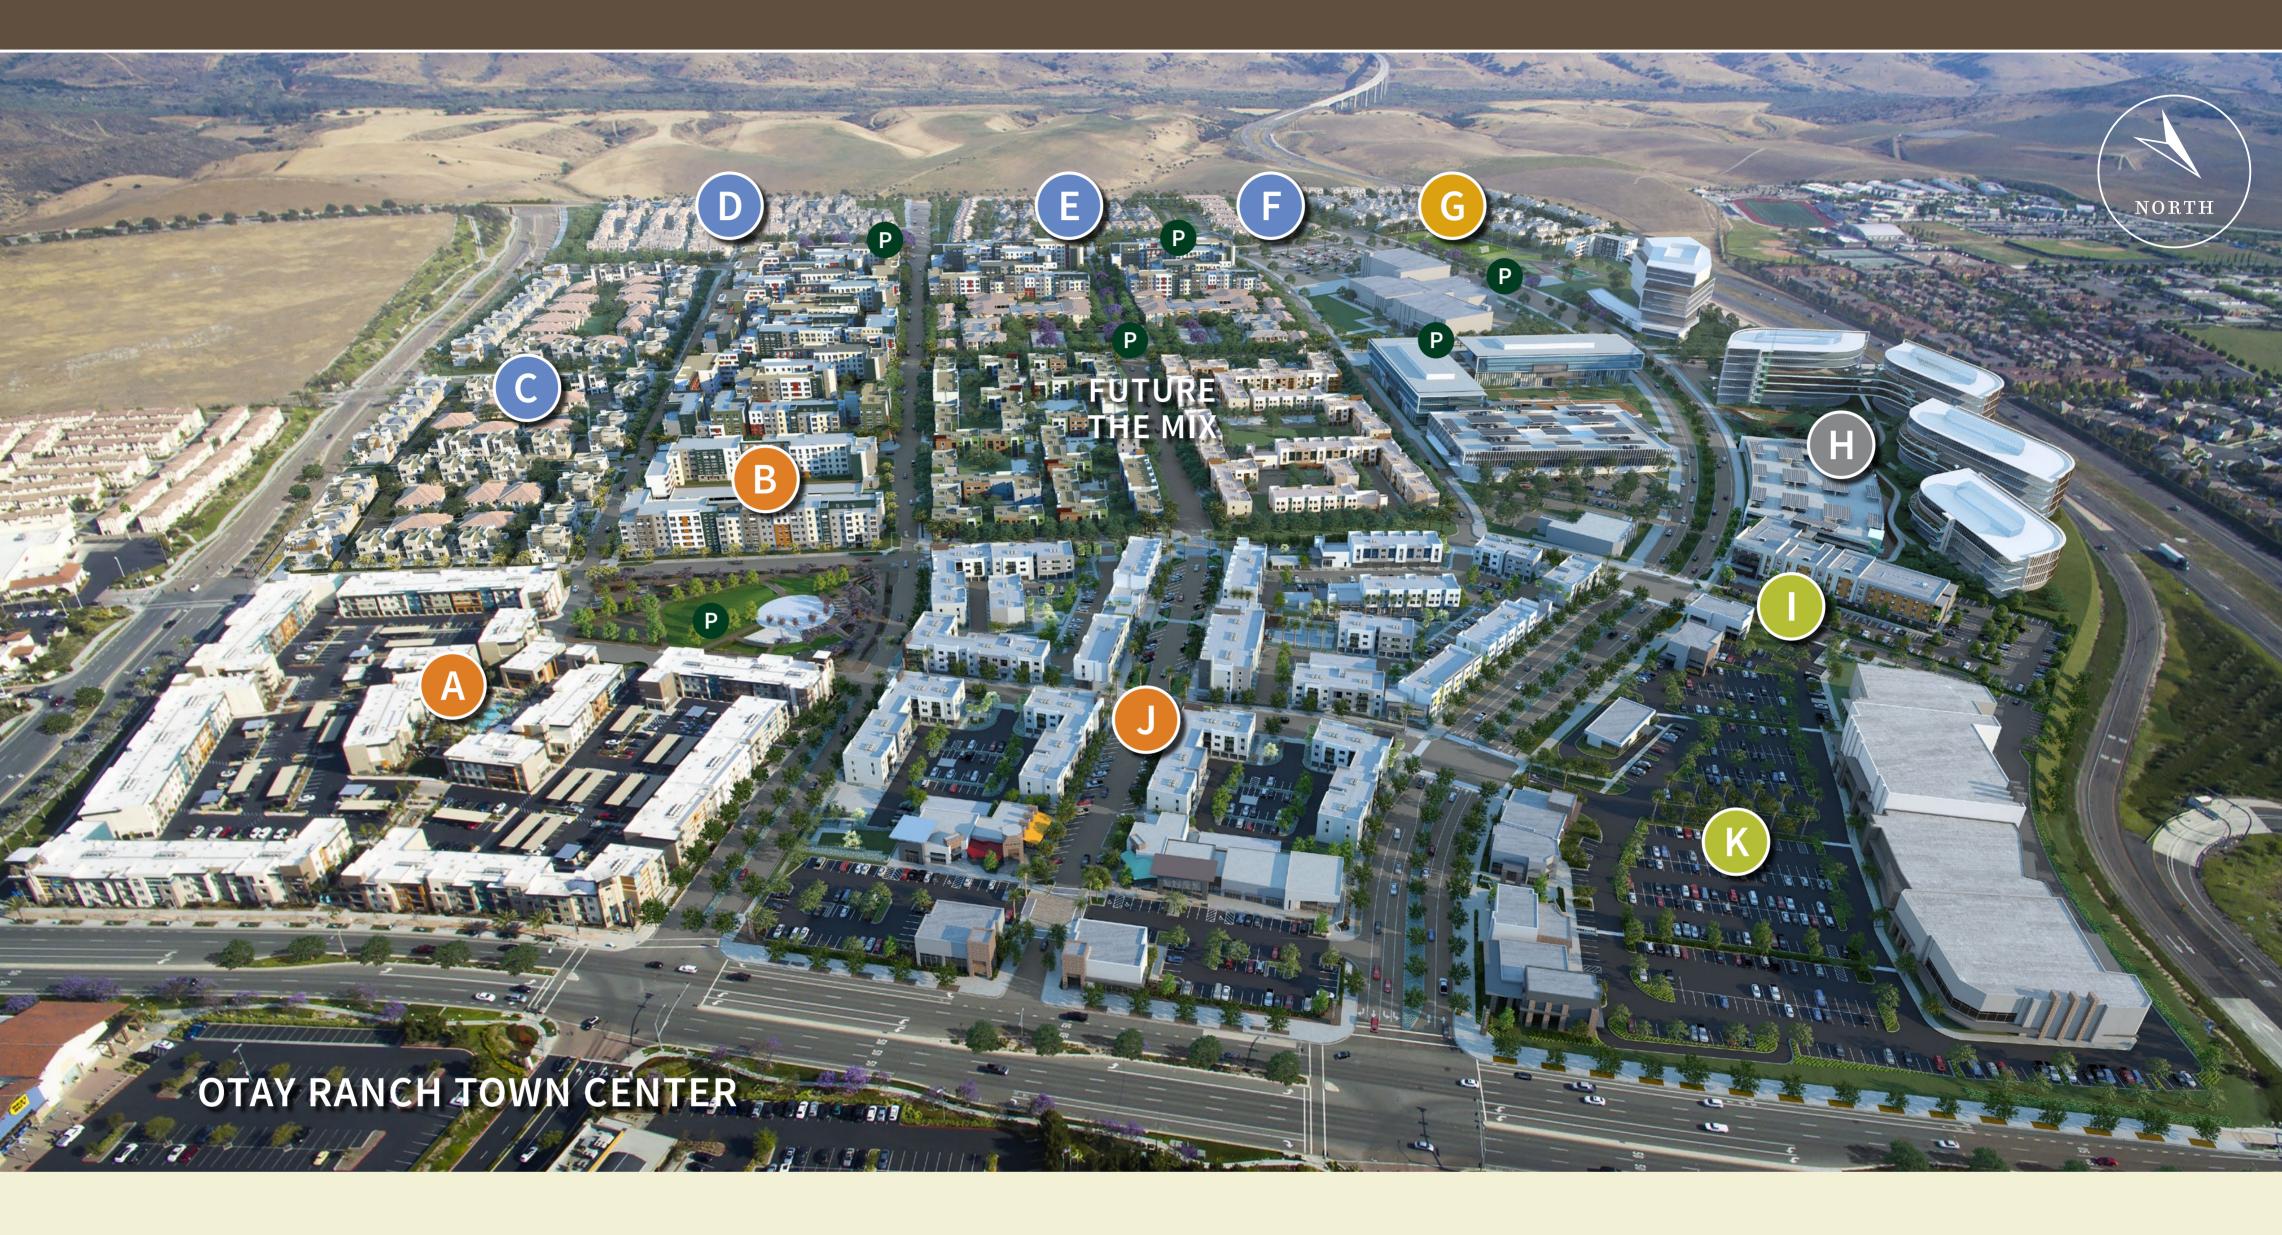

## MilleniaSD.com

**PULSE** | For Lease by Fairfield Residential

> Live in the epicenter of stylish design and elevated luxury, and across the street from 23 shops and eateries.

2043 Artisan Way, Chula Vista (619) 377-7044

**VOLTA & DUETTA** | For Lease by Chelsea Investments

> A collection of 210 stylish apartments designed around convenience and affordability.

EVO | METRO | TRIO | For Sale by Meridian Communities

> Sophisticated townhomes, row homes, penthouse flats and two-story garden homes that offer the latest innovations in urban-styling, sustainability, and comfort to create a unique upscale experience.

2060 Foxtrot Loop, # 2, Chula Vista (888) 854-9666

**ELEMENT & Z** | For Sale by Shea Homes

> Enter the vibrant scene of Element and Z where urban living is transformed into a complete lifestyle. Element is a thriving neighborhood of 70 detached urban homes and Z is a neighborhood of 106 attached condominiums.

1842 Observation Way, Chula Vista (619) 398-2961

**SKYLAR at MILLENIA** | For Sale by KB Home

> Skylar at Millenia offers three modern-styled detached homes, showcasing spacious threestory floor plans with an elevator.

1988 Strata Street, Chula Vista (619) 363-8201

**BOULEVARD** | For Sale by Lennar

> A collection of 78 contemporary, attached row townhomes with second story balconies. Choose

> from three unique floor plans. Amenities include

outdoor recreation area with pool and BBQ.

1810 Ascella Drive, Chula Vista (619) 754-7160

**ALEXAN RIVUE** | Future For Lease by Trammell Crow Residential

253 contemporary, urban style apartments.

THINK. DISCOVER. INVENT. by Chesnut Properties

> A cluster of office campus environments which will serve as a breeding ground for innovation and collaboration among academia, life science, research and technology.

ALEXAN MILLENIA | For Lease by Trammell Crow Residential

> This 309-unit mixed use community is filled with a myriad of amenities and offers one, two, and three bedroom floor plans and townhomes.

1660 Metro Avenue, Chula Vista (619) 763-1539

**AYRES HOTEL** 

Out-of-town guests and business travelers alike will love their stay at this stylish and contemporary boutique hotel. Coming 2019.

MILLENIA COMMONS and MILLENIA PLACE | Retail by Sudberry Properties

> This 135,000 sq. ft. center features an eclectic mix of shops, services and restaurants including Starbucks, HomeGoods, Cost Plus World Market, Ross Dress for Less, buybuy Baby, Hurricane Grill & Wings, Board & Brew, Papagayos Grill & Cantina, Jamba Juice and much more.